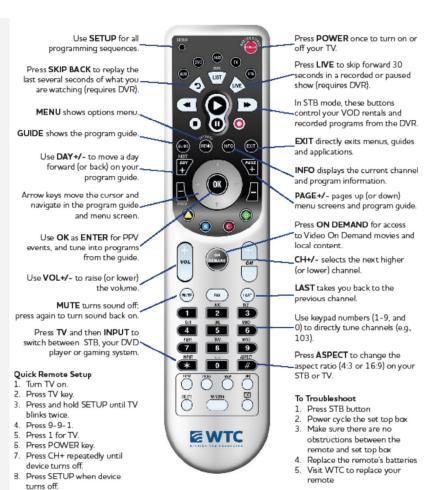

- Changing TV source input if your TV has no picture or says no signal:
- 1. Press the TV button in the upper right hand corner of the remote.
- Press the \* button that is labeled INPUT as many times as needed to get your WTC Video back on the TV screen.

Your WTC STB is on the input labeled \_\_\_\_\_\_