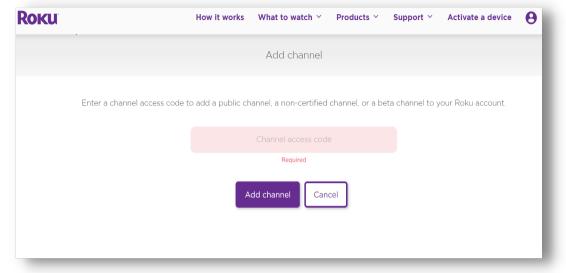

# **ADDING WTCtv TO YOUR ROKU**

To add WTCtv to your Roku account, sign in on Roku.com and navigate to the My Account page. Click on "Add channel with a code," under the Manage Account section. Enter the channel access code into the box and click the Add Channel button.