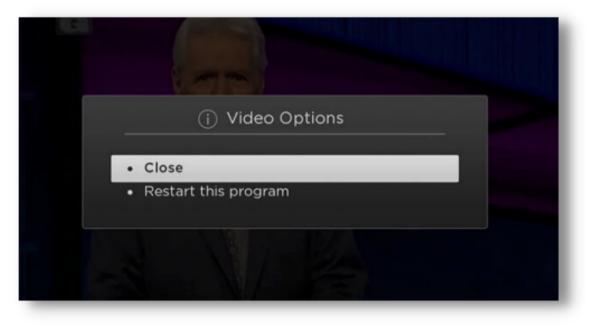

# **RESTART TV**

This popular feature allows you restart a program from the beginning if it has the Restart Option.

While you are watching a program that you wish to restart, press the Right Arrow key of your Roku remote to open the Video Options screen. Choose Restart this program to restart the program from the beginning.