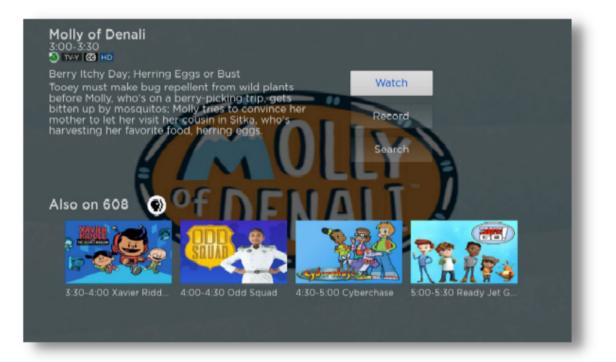

# **ON-SCREEN GUIDE MANAGEMENT**

When viewing a live program, press the Back button on your remote to open the on-screen Program Guide. Use the Up and Down arrows on your remote to scroll through the listed programs within the Guide. To view detailed program information or review your management options, highlight a program and press OK.

To Watch a program, highlight the Watch button and press OK on your remote. To Record a program, highlight the record button and press OK on your remote. See the Record section of this guide to learn more about recording programs. To view future air dates and times for a specific program, choose the Search feature. See the Search section of this guide to learn more about Search options.