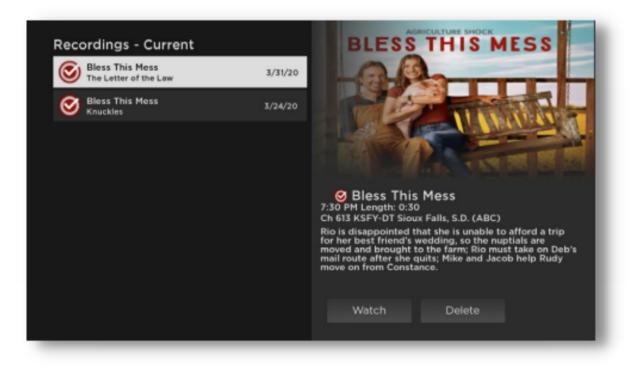

#### **Current Recordings**

To watch or delete current recordings from the Program Guide, press the Back button on the remote to open the Tab Bar, then use the Right arrow on the remote to highlight the Recordings option and press OK. Press the Down arrow on your remote to highlight the Current, and then press OK on your remote to open your list of Current Recordings. This screen will display the list of your recorded programs. Scroll up or down to highlight a program, then press the OK button again to watch the program. To delete the program, press the Right arrow on your remote to highlight the Delete function, then press OK. You will receive a prompt to confirm the deletion of the program. If there are multiple recordings of a program or series, scroll and highlight the program you would like to watch and press OK on the remote to begin watching the program.

The Red Check button to the left of the program title indicates that it has not been watched, while programs with a Red Play button have been partially watched. Highlight a partially-watched program and press OK to view the program where you left off.